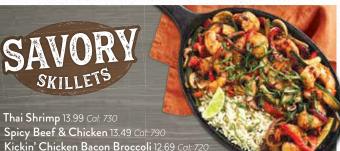

### **COMFORT** CLASSICS

Roasted Turkey Dinner 16.99 Cal: 730 Home-Style Beef Stroganoff 15 49 Cal: 870 Chicken & Broccoli Fettuccine 16.99 Cal: 1090 Top Sirloin & Shrimp 17.99 Cal: 830

Shrimp & Chicken Carbonara 16.49 Cal: 1140