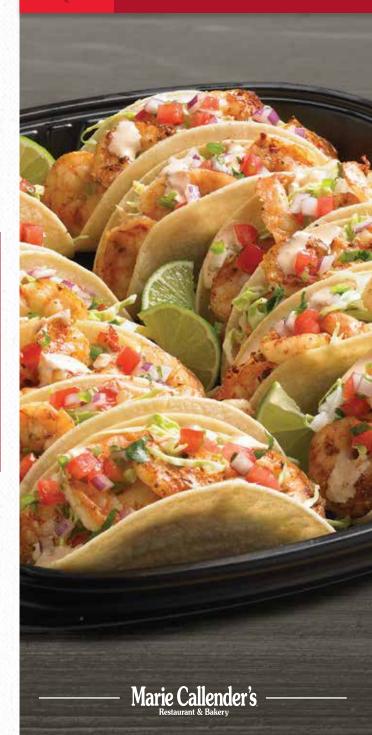

#### **SIGNATURE SANDWICHES & TACOS**

**Turkey Croissant Club** 12.99 Cal: 1070 Grilled Ham Stack 12.29 Cal: 880 Grilled Shrimp Street Tacos 11.29 Cal: 510 **Weggie Tacos 8.29** Cal: 460 Albacore Tuna Melt 12.99 Cal: 1050 French Dip Supreme 14.79 Cal: 730 Classic French Dip 12.99 Cal: 620 Marie's Meatloaf on Parmesan Sourdough 11.99 Cal: 870 Hot Open-Faced Turkey Sandwich 9.79 Cal: 815

Cal: 830 With Ancho-Marinated Shrimp Cal: 760

Grilled Shrimp Street Tacos Grilled ancho-marinated shrimp nestled inside soft corn tortillas with shredded cabbage, onion, cilantro and spicy chipotle ranch dressing. Served with fresh pico de gallo. Cal: 570