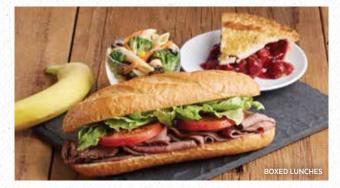

#### **BOXED** LUNCHES<sup>†</sup>

**Croissant Sandwich** Turkey, ham or tuna on a flaky croissant with lettuce and tomato. Includes

#### fresh fruit, pasta salad and a slice of pie. Cal: 1419 - 1451 Roast Beef on a Baguette

Thinly sliced roast beef with lettuce and tomato. Includes fresh fruit, pasta salad and a slice of pie. Cal: 1378