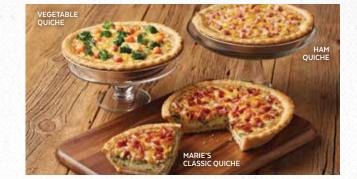

#### MARIE'S FAMOUS QUICHE

A blend of cheeses, spinach, egg and cream all baked in our famous, flaky crust. Serves 6 people.

Choose from:

Marie's Classic Quiche Applewood smoked bacon and melted aged cheddar and jack cheese. Cal: 600

Vegetable Quiche With assorted vegetables and melted aged cheddar and jack cheese. Cal: 640

Ham Quiche Ham and melted aged cheddar and jack cheese. Cal: 670

\*Reheating required.