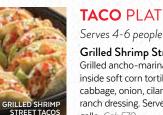

Cal: 830 With Ancho-Marinated Shrimp Cal: 760

Grilled Shrimp Street Tacos Grilled ancho-marinated shrimp nestled inside soft corn tortillas with shredded cabbage, onion, cilantro and spicy chipotle ranch dressing. Served with fresh pico de gallo. Cal: 570