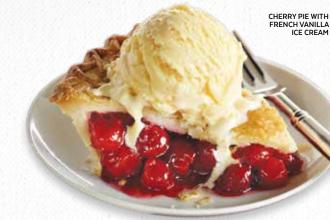

#### FRUIT PIES

Apple 4.89 Cal: 629 Cherry 5.49 Cal: 680 French Apple 5.29 Cal: 570 Peach 5.29 Cal: 550 Pumpkin 5.29 Cal: 530 Razzleberry<sup>®</sup> 5.29 Cal: 650 Rhubarb 4.99 Cal: 660

CHERRY WITH FRENCH

VANILLA ICE CREAM

Sour Cream Apple (seasonal) 5.29 Cal: 680

#### FRUIT PIES

Baked to a golden brown finish in our delicious flaky crust.

Cal: 650

Apple Tart, sliced apples sweetened and lightly spiced with cinnamon. Cal: 629

Cherry Sweet and tart red cherries. Cal: 680