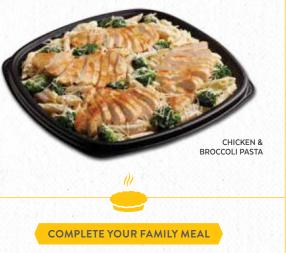

#### Chicken & Broccoli Pasta

Grilled chicken breast, fresh broccoli, penne pasta in a creamy Parmesan, Romano and asiago Alfredo sauce, 44,99 Cal: 2020

#### Chicken & Broccoli Pasta

Grilled chicken breast, fresh broccoli, penne pasta in a creamy parmesan, romano and asiago alfredo sauce. Cal: 2020