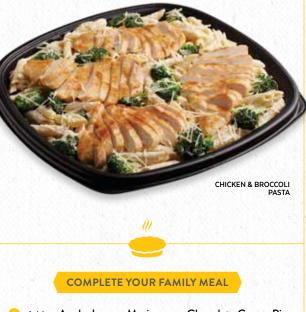

#### Chicken & Broccoli Pasta

Grilled chicken breast, fresh broccoli, penne pasta in a creamy Parmesan, Romano and asiago Alfredo sauce, 44,99 Cal: 2020

#### Chicken & Broccoli Pasta

Grilled chicken breast, fresh broccoli, penne pasta in a creamy parmesan, romano and asiago alfredo sauce. Cal: 2020