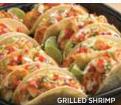

Cal: 830 With Ancho-Marinated Shrimp Cal: 760

Grilled Shrimp Street Tacos Grilled ancho-marinated shrimp nestled inside soft corn tortillas with shredded cabbage, onion, cilantro and spicy chipotle ranch dressing. Served with fresh pico de gallo. Cal: 570