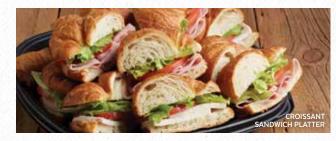

#### **CROISSANT SANDWICH PLATTER**

Serves 8-10 people. An Assortment of Turkey, Ham & Roast Beef on Croissants Served with mayonnaise on the side, Cal: 570