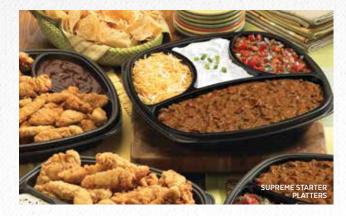

#### **SUPREME STARTER PLATTERS**

Serves 8-10 people as an appetizer.

**Crispy Chicken Tenders** Cal: 550

Chili, Cheese & Chips Cal: 790

Seasonal Vegetable Platter with Ranch dressing for dipping. Cal: 190