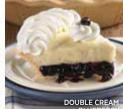

#### **CREAM** PIES

Topped with fresh whipped cream or meringue. Lemon Meringue 5.49 Cal: 550 Chocolate Cream 5.49 Cal: 630 Banana Cream 5.49 Cal: 570 Coconut Cream 5.49 Cal: 650 German Chocolate 5 49 Cal: 690 Double Cream Lemon 5.59 Cal: 520 Double Cream Blueberry 5.59 Cal: 650 Custard 5.29 Cal: 440

lemon custard, topped with a blend of rich vanilla cream and fresh sour cream. Cal: 520 Double Cream Blueberry A sweet blend of rich vanilla cream and fresh sour cream atop juicy blueberries with a hint of apple.

Double Cream Lemon Sweet and tart

Custard Real vanilla and a dash of nutmeg accent this rich egg custard. Cal: 440